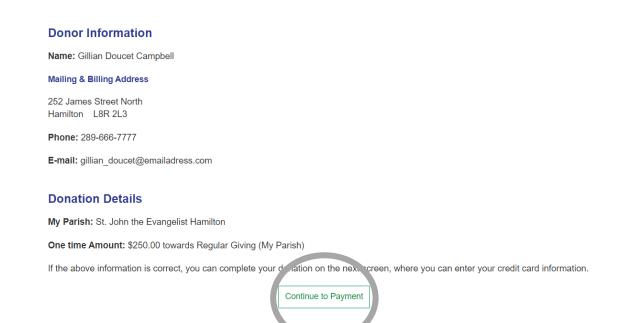

# Niagara Anglican Online Giving: Review

To ensure an accurate donation please review the information below.

Search

Search

Find a church

Donate

Please check it over to ensure your address is correct along with your Parish and the amount you want to give to your church. If everything is correct, please click "Continue to Payment". It is circled above in gray.