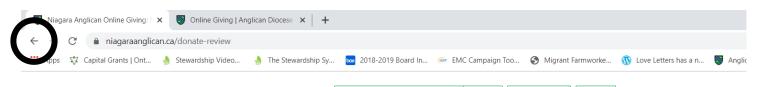

If you need to correct something, please click the back arrow. The back arrow is found at the top left of the webpage, as circled in black here. Correct the information and then, once it is updated click "Continue" found in the green box at the end of the form. Review the information again.